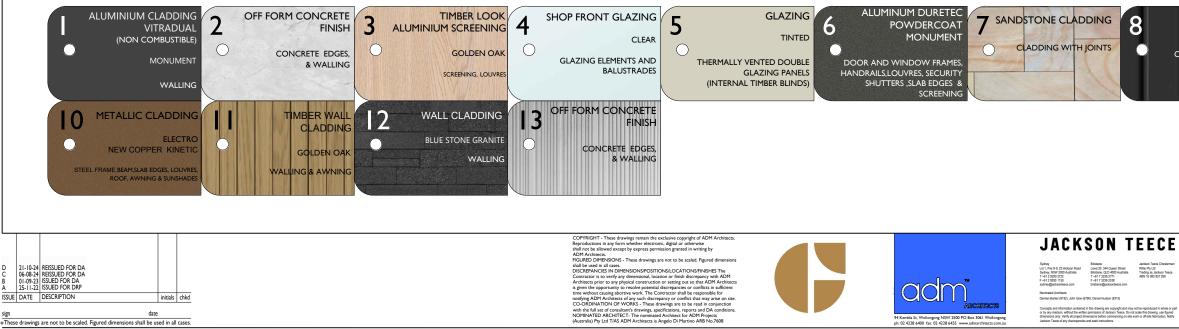

## COLOUR AND MATERIALS SCHEDULE

date These drawings are not to be scaled. Figured dimensions shall be used in all cases.

STANDING SEAM COLORBOND CLADDING CLADDING WITH JOINTS (NON COMBUSTIBLE) MONUMENT