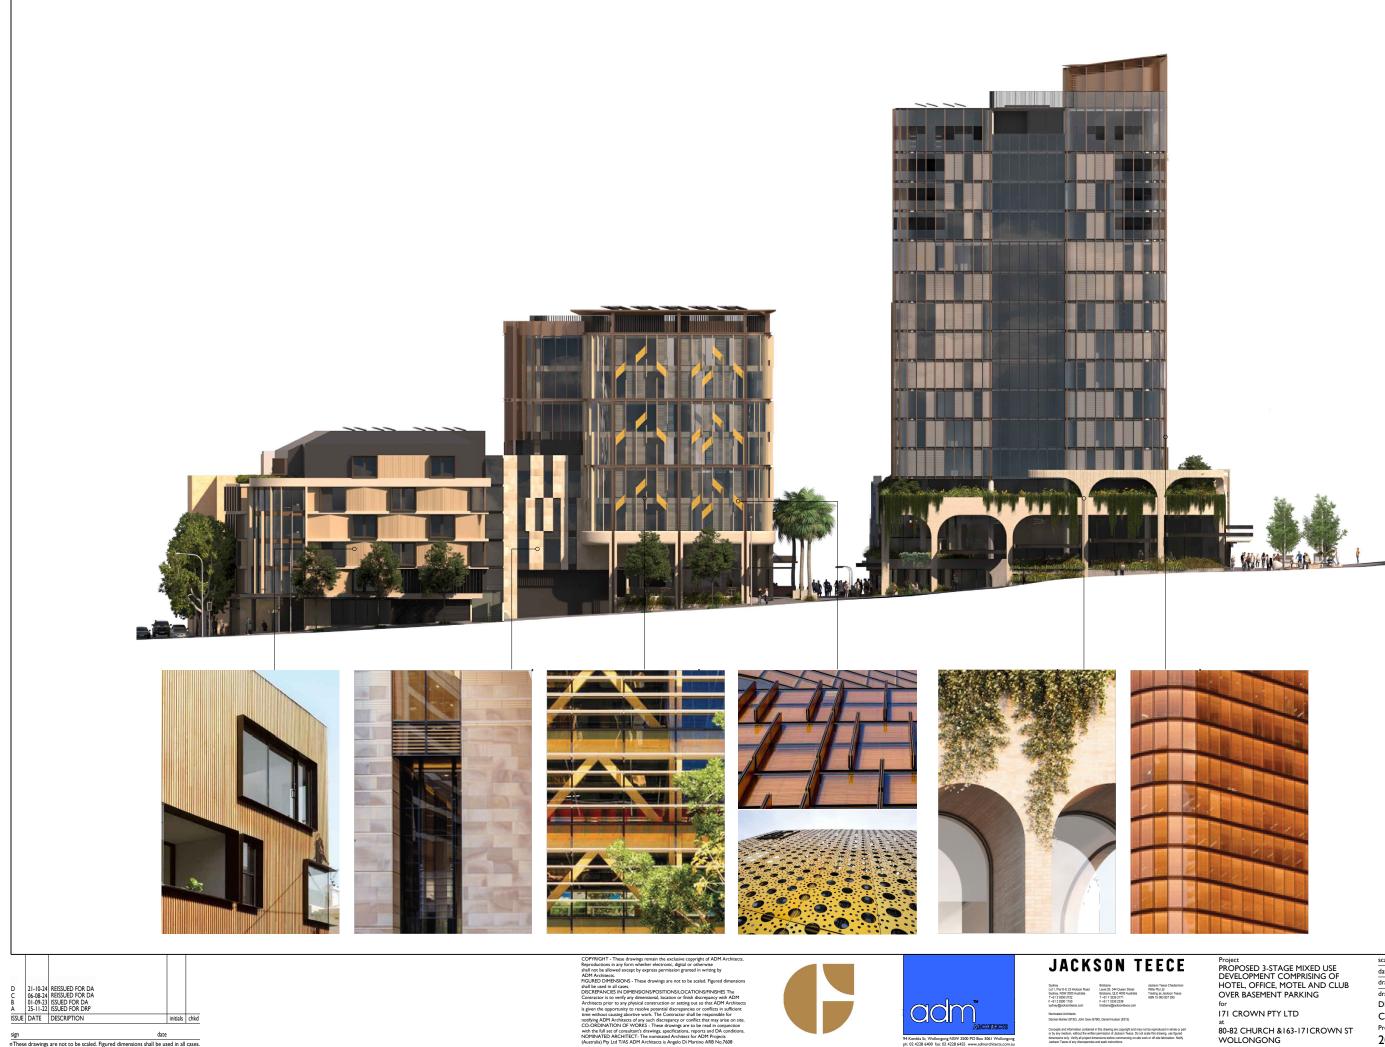

NOT FOR CONSTRUCTION

| JACKSON TEECE                                                                                                                                                                                                                                                                                                                                                                                       | Project<br>PROPOSED 3-STAGE MIXED USE<br>DEVELOPMENT COMPRISING OF |  |  |
|-----------------------------------------------------------------------------------------------------------------------------------------------------------------------------------------------------------------------------------------------------------------------------------------------------------------------------------------------------------------------------------------------------|--------------------------------------------------------------------|--|--|
| System Judicon Tesca Designment   Left / Fer 4.9, 23 Moleon Road Leel 20, 44 Guants Tourt Wills Py Lid   Non XM WOOD Averania Leel 20, 42 Guants Tourt Wills Py Lid   1-41 12500 2022 T-41 12500 2022 T-41 2250 2020   F-41 2320 2023 F-41 7230 2020 ABN 100 000 1001   F-41 2320 2020 F-41 7230 2020 ABN 500 000 000 1001   F-41 2320 2020 F-41 7230 2020 ABN 500 000 000 000 0000                 | HOTEL, OFFICE, MOTEL AND CLUB<br>OVER BASEMENT PARKING<br>for      |  |  |
| Nominated Architects<br>Daniian Barker (8152), John Gow (6750), Daniel Huckson (6315)                                                                                                                                                                                                                                                                                                               | 171 CROWN PTY LTD<br>at                                            |  |  |
| Concepts and information contained in this drawing are copyright and may not be reproduced in whole or part<br>or by any medium, without the written permission of Jackson Teace. Do not scale this drawing, use figured<br>dimensions only. Until val project demonston before commanding on-site work or off-site bahrcation. Notify<br>Jackson Teace of any discrepancies and seek instructions. | 80-82 CHURCH &163-171 CROWN ST<br>WOLLONGONG                       |  |  |