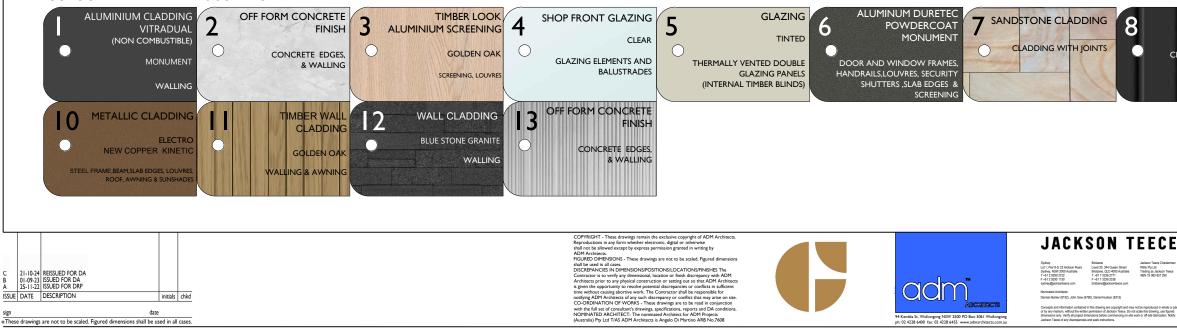

## COLOUR AND MATERIALS SCHEDULE

date These drawings are not to be scaled. Figured dimensions shall be used in all cases.

STANDING SEAM COLORBOND CLADDING CLADDING WITH JOINTS (NON COMBUSTIBLE) MONUMENT