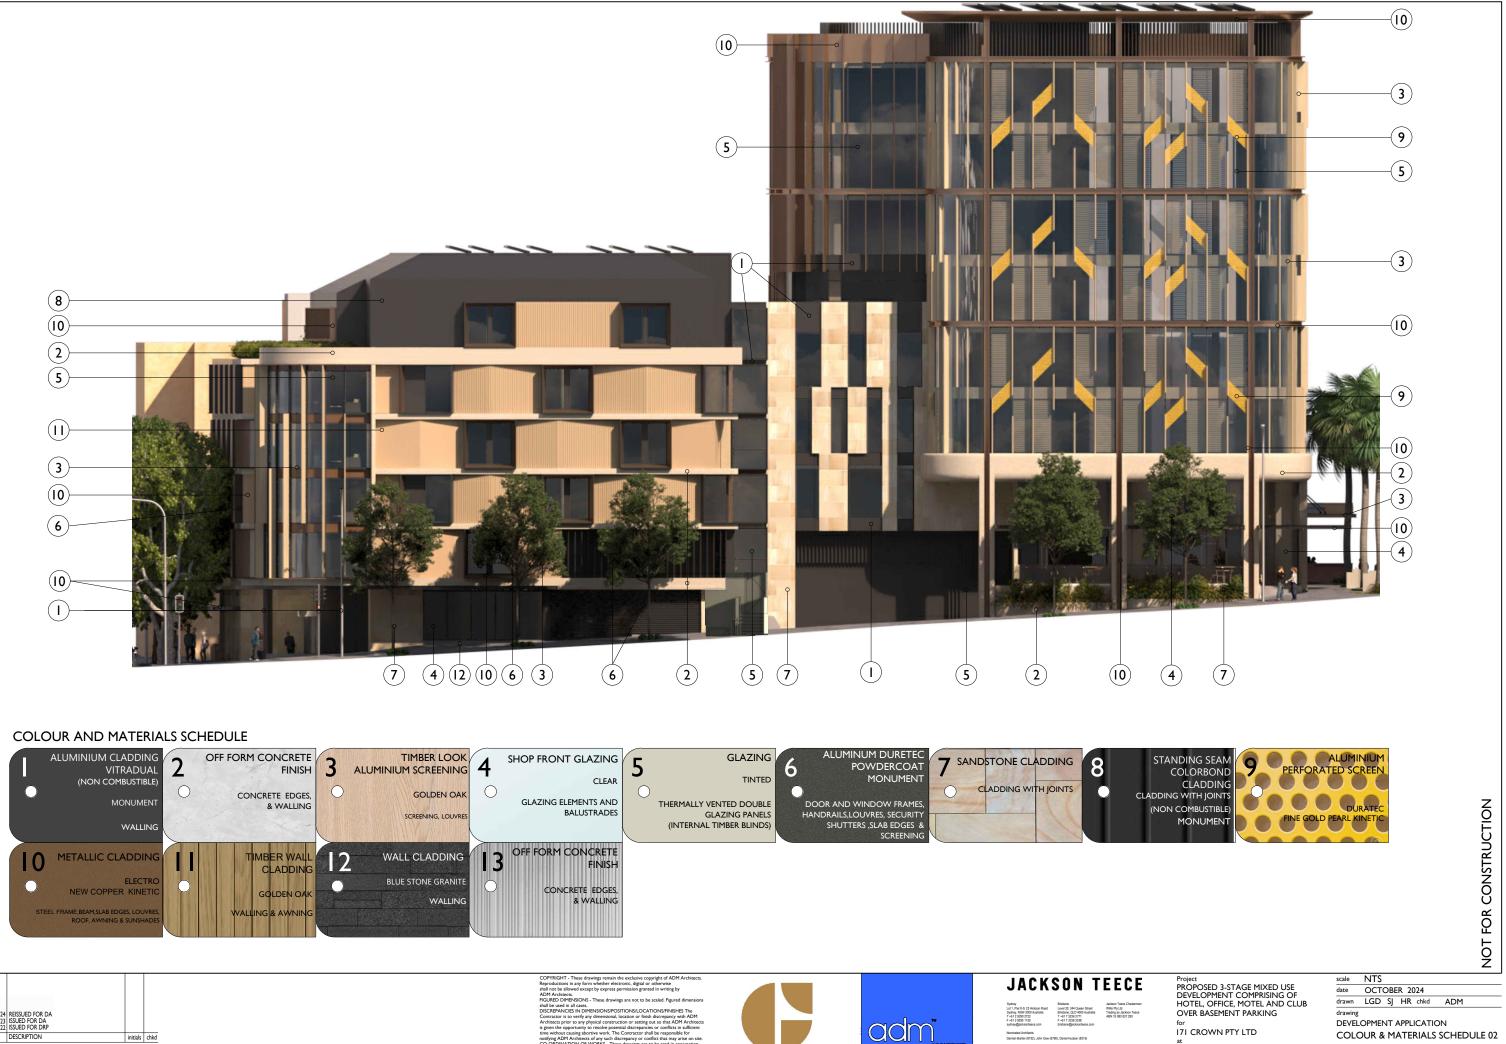

## COLOUR AND MATERIALS SCHEDULE

date These drawings are not to be scaled. Figured dimensions shall be used in all cases.

STANDING SEAM COLORBOND CLADDING CLADDING WITH JOINTS (NON COMBUSTIBLE) MONUMENT

| scale   | 1412  |      |      |         |       |        |
|---------|-------|------|------|---------|-------|--------|
| date    | OCT   | OBE  | R 20 | )24     |       |        |
| drawn   | LGD   | SJ   | HR   | chkd    | ADM   |        |
| drawing |       |      |      |         |       |        |
| DEVEL   | OPME  | NT A | APPL | ICATIO  | NC    |        |
| COLO    | OUR 8 | ۸M   | ATE  | RIALS   | SCHED | ULE 01 |
| Project | No.   |      | 1    | Drawing | No.   | issue  |
| 2021-15 |       |      |      | A-60    | 21    | D      |